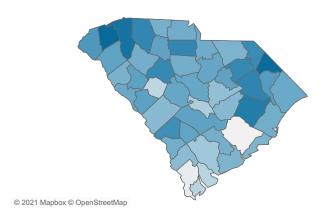

Rate of COVID-19 Cases per 10,000 population, by County County Displayed: South Carolina | Dates Displayed: 3/4/2020 to 4/9/2021

Use County Filter Above to View ZIP Code Counts and Filter Page Values

Reported COVID-19 Cases, by Week of Report County Displayed: **South Carolina** | Dates Displayed: 3/4/2020 to 4/9/2021