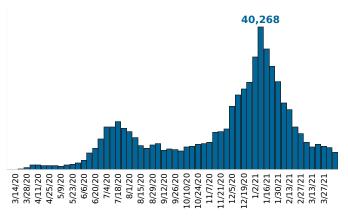

Rate of COVID-19 Cases per 10,000 population, by County County Displayed: South Carolina | Dates Displayed: 3/4/2020 to 4/9/2021

Use County Filter Above to View ZIP Code Counts and Filter Page Values

Reported COVID-19 Cases, by Week of Report County Displayed: **South Carolina** | Dates Displayed: 3/4/2020 to 4/9/2021